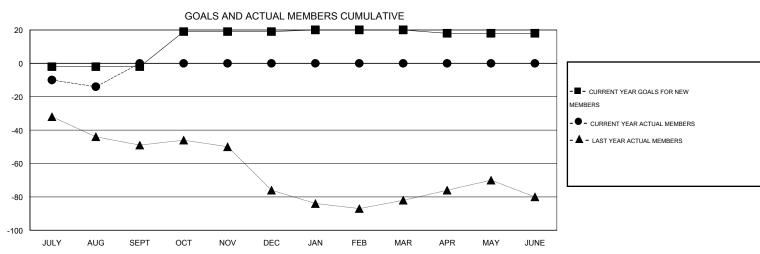

## **LOCATION PENNSYLVANIA**

 $\mathsf{GMT}\;\mathsf{CA}\;1$ 

| Clubs         |                  |                  |                  |                  | Members               |                    |                                     |                    |                  |
|---------------|------------------|------------------|------------------|------------------|-----------------------|--------------------|-------------------------------------|--------------------|------------------|
|               | RESUI            | TS FOR 2015-2016 | i                |                  | RESULTS FOR 2015-2016 |                    |                                     |                    |                  |
| QUARTER       | NEW CLUB<br>GOAL | NEW CLUBS        | DROPPED<br>CLUBS | NET<br>GAIN/LOSS | QUARTER               | NEW MEMBER<br>GOAL | CHARTER AND<br>NEW MEMBERS<br>ADDED | DROPPED<br>MEMBERS | NET<br>GAIN/LOSS |
| JULY/AUG/SEPT | 0                | 0                | 0                | 0                | JULY/AUG/SEPT         | -2                 | 7                                   | 21                 | -14              |
| OCT/NOV/DEC   | 1                | 0                | 0                | 0                | OCT/NOV/DEC           | 21                 | 0                                   | 0                  | 0                |
| JAN/FEB/MAR   | 0                | 0                | 0                | 0                | JAN/FEB/MAR           | 1                  | 0                                   | 0                  | 0                |
| APR/MAY/JUNE  | 0                | 0                | 0                | 0                | APR/MAY/JUNE          | -2                 | 0                                   | 0                  | 0                |